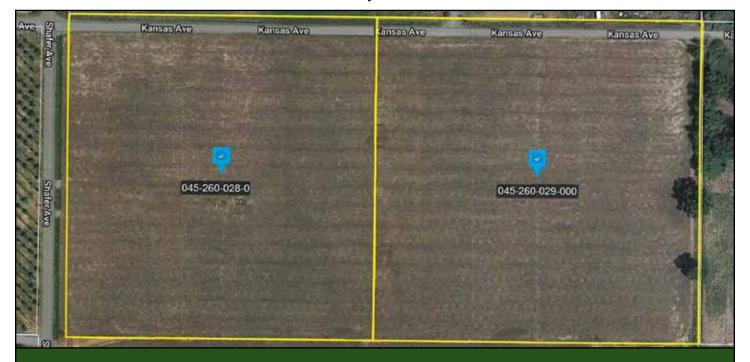

## (2) 10- ACRE PARCELS - AG WELL

The information contained herein is from sources deemed reliable, however, accuracy is not guaranteed. AG-LAND Investment Brokers assumes no liability as to errors, omissions or future operating and investment results. Buyer assumes responsibility to perform their own investigation and due diligence. This offering is subject to prior sale, price change or withdrawal from market without notice.

**Soils:** Per Natural Resources Conservation Service, the soil is rated as Class 2, Berendos clay, Bc. The topography is level.

**Zoning:** Tehama County Parcel Numbers; 045-260-028 & 29. Current zoning is AG-2, 20-acre minimum. Current property taxes are \$2,501/year.

### **Assessors Map**

275 Sale Lane / P. O. Box 896 Red Bluff, CA 96080