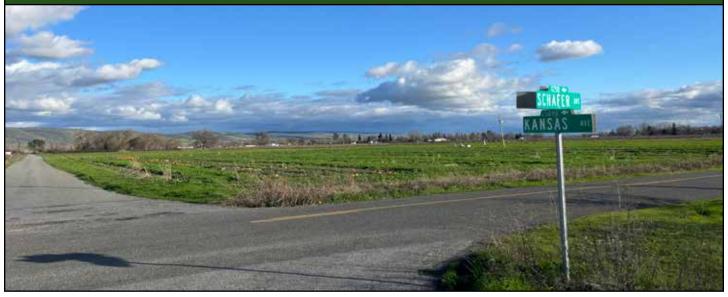

**Location:** 34 miles north of Chico, 10 miles south of Red Bluff. From Red Bluff, (S) on Highway 99E for 5 miles. Left onto Kauffman Avenue, right onto Shafer Avenue. Travel south on Shafer Avenue, the land will be on the left at SE intersection of Shafer and Kansas Avenues. Look for sign.