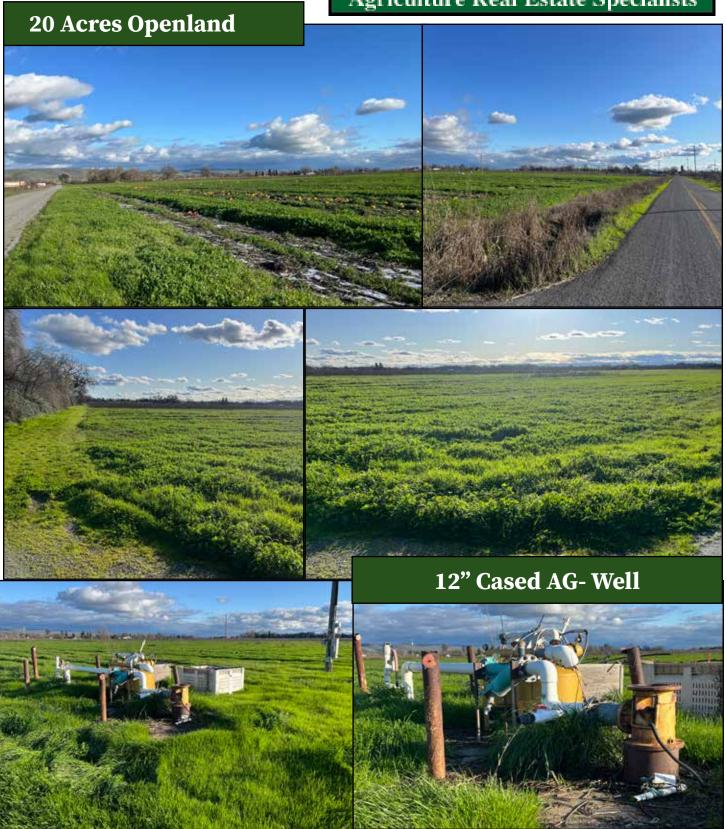

## Dairyville Farmland (2) 10-Acre Parcels Red Bluff, CA 96080

**Property:** (2) 10-acre parcels totaling 20 acres of level farmland north of Chico, south of Red Bluff. Located within the Dairyville community prized for good neighbors, Lassen View Elementary School and quality water resources. The land has been raising vegetables sold locally and at north state farmers markets. Here is an opportunity to buy good farmland or develop a new home or homes with valley and mountain views. Owners may consider selling each 10-acre parcel separately.

**Water:** 12" cased well on the parcel that fronts Shafer Avenue. The well is equipped with a submersible pump and water is delivered to both parcels using buried PVC mainline. The land does not have Los Molinos Mutual Water Company shares.