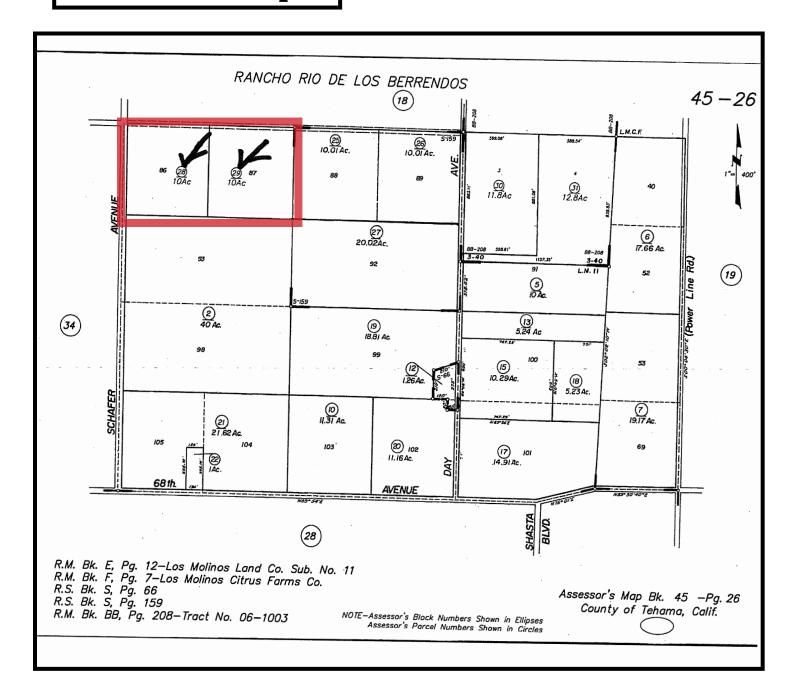

**Soils:** Per Natural Resources Conservation Service, the soil is rated as Class 2, Berendos clay, Bc. The topography is level.

**Zoning:** Tehama County Parcel Numbers; 045-260-028 & 29. Current zoning is AG-2, 20-acre minimum. Current property taxes are \$2,501/year.

### **Assessors Map**

275 Sale Lane / P. O. Box 896 Red Bluff, CA 96080