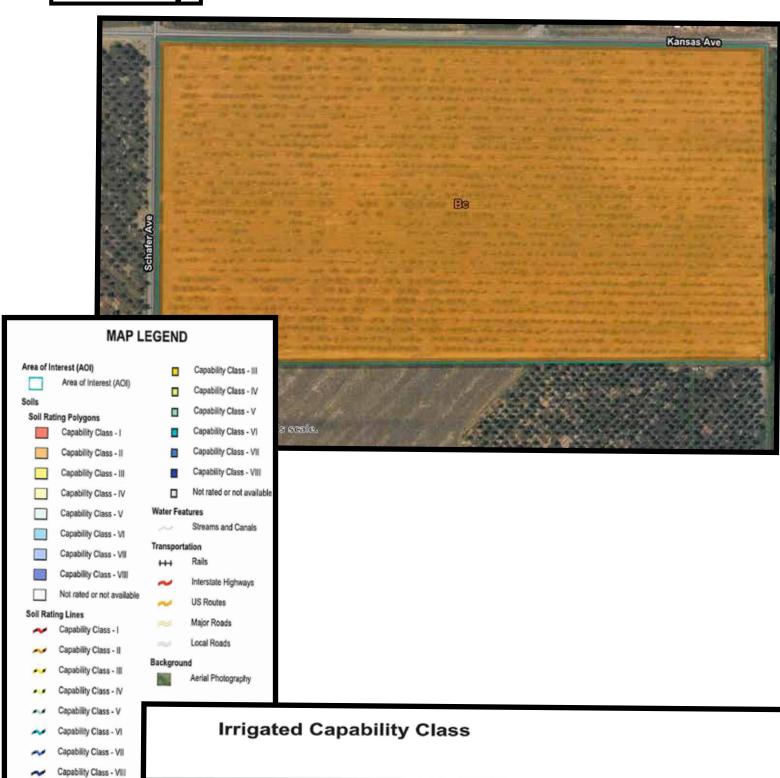

**Soils:** Per Natural Resources Conservation Service, the soil is rated as Class 2, Berendos clay, Bc. The topography is level.

**Zoning:** Tehama County Parcel Numbers; 045-260-028 & 29. Current zoning is AG-2, 20-acre minimum. Current property taxes are \$2,501/year.

## Soils Map

Not rated or not available

Capability Class - I Capability Class - II

Soil Rating Points

| Map unit symbol             | Map unit name                            | Rating | Acres in AOI | Percent of AOI |
|-----------------------------|------------------------------------------|--------|--------------|----------------|
| Вс                          | Berrendos clay, 0 to 3<br>percent slopes | 2      | 19.9         | 100.0%         |
| Totals for Area of Interest |                                          |        | 19.9         | 100.0%         |