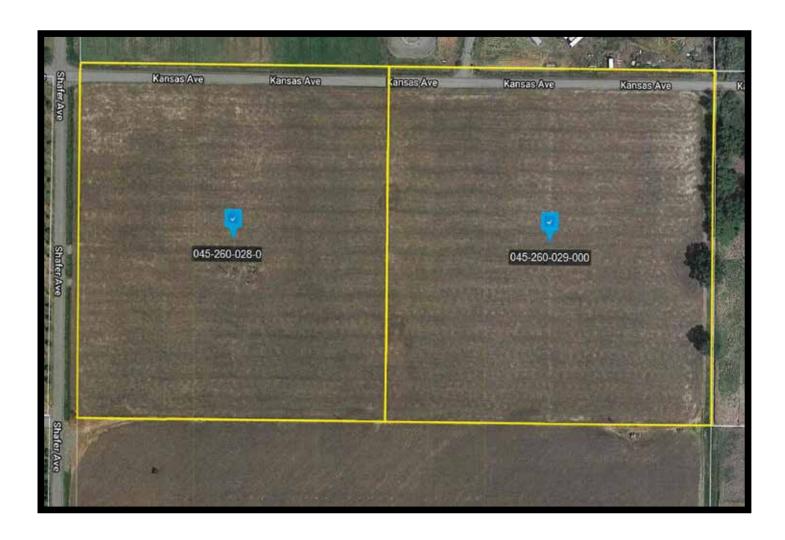

**Location:** 34 miles north of Chico, 10 miles south of Red Bluff. From Red Bluff, (S) on Highway 99E for 5 miles. Left onto Kauffman Avenue, right onto Shafer Avenue. Travel south on Shafer Avenue, the land will be on the left at SE intersection of Shafer and Kansas Avenues. Look for sign.

# Aerial Map

For More Information Contact Us Today! 530.529.44900 https://aglandbrokers.com/listings/