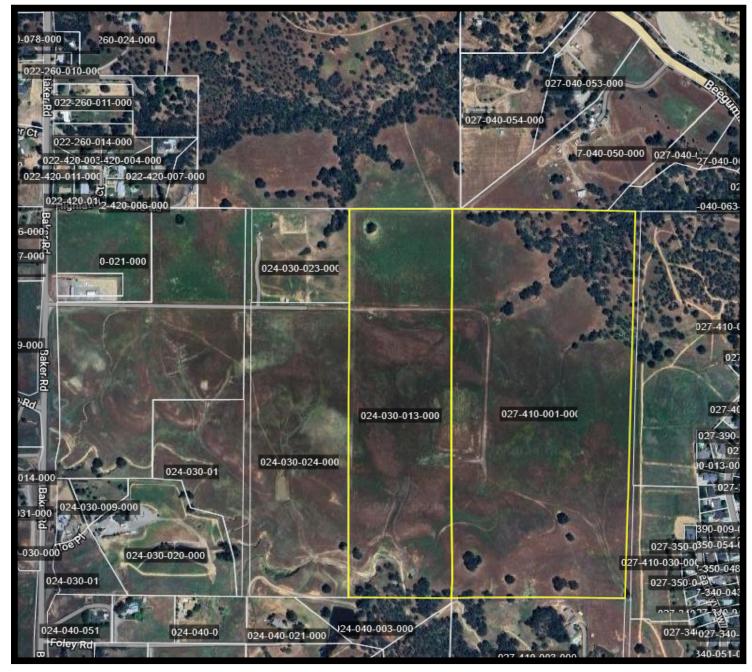

### **Aerial Map**

For More Information Contact Us Today! 530.529.44900 https://aglandbrokers.com/listings/

**Zoning:** R-1; Urban Residential, 5,000 sqft minimum lot area. Tehama County Parcel Number; 027-410-001 (71.18 acres) & 024-030-013 (40.00 acres). Current property taxes are \$4,234/year.

**Mineral Rights:** Oil, gas and minerals rights are included in the sale.