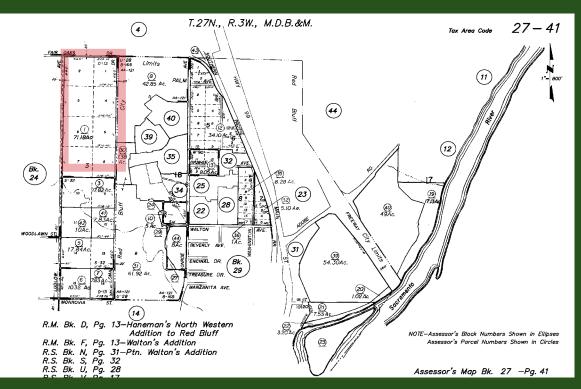

accompany all showings.

Listing Price: \$460,000 cash.

**Sam Mudd**, California Brokerage License Number 01710463 Cell, 530.949.4054 Email, sam.mudd@aglandbrokers.com www.aglandbrokers.com, website

**Bert Owens**, California Brokerage License Number 01707128 Cell, 530.524.4900 Email, bert.owens@aglandbrokers.com www.aglandbrokers.com, website

**Mahlon Owens**, California Salesperson License Number 02221856 Cell, 530.524.7713 Email, mahlon.owens@aglandbrokers.com www.aglandbrokers.com, website AG-LAND INVESTMENT BROKERS 275 Sale Lane / P. O. Box 896 Red Bluff, CA 96080







#### 520' AG-Well - 40 Hp Gearhead - John Deere 4045 Diesel Engine

AG-LAND INVESTMENT BROKERS

275 Sale Lane / P. O. Box 896 Red Bluff, CA 96080



### **Assessors Map**

### APN # 027-410-001-000 (71.18 acres)



#### APN # 024-030-013 (40.00 acres)



AG-LAND INVESTMENT BROKERS 275 Sale Lane / P. O. Box 896 Red Bluff, CA 96080



### **Aerial Map**



For More Information Contact Us Today! 530.529.44900 https://aglandbrokers.com/listings/