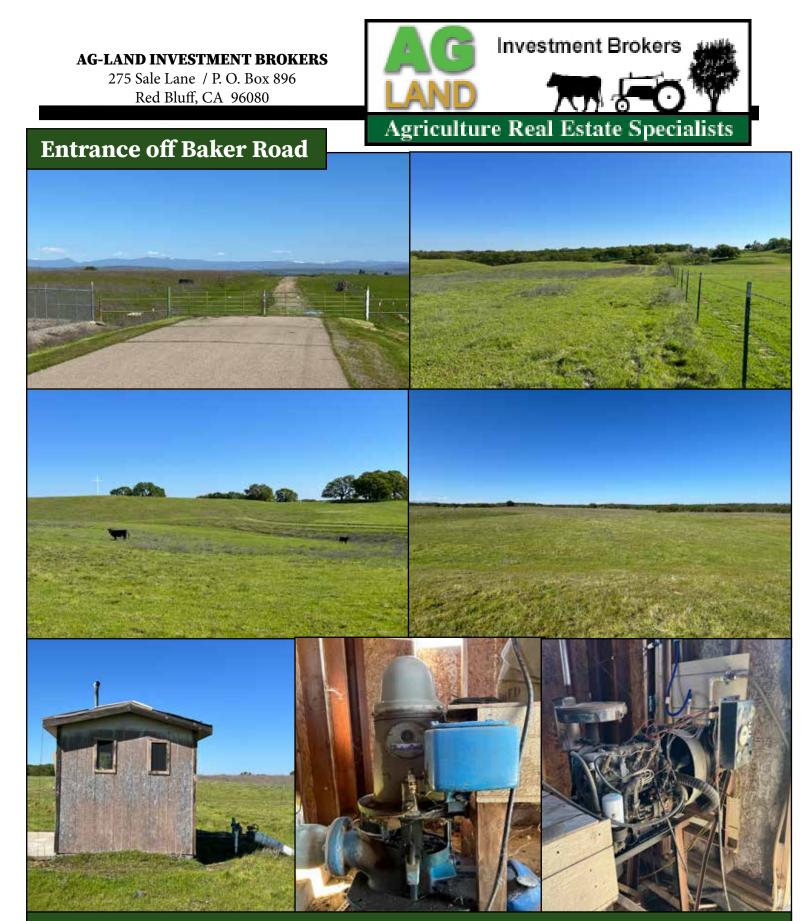

**Location:** From Interstate 5, take Adobe Road Exit. Turn West on Adobe Road, traveling 0.3 miles turning North on Main Street. From Main Street follow 0.6 miles and turn West onto Highway 36 West. Drive 0.6 miles and turn South onto Baker Road. From Baker Road travel 0.6 miles and turn East.

**Water:** In 2001 an irrigation well was drilled to a depth of 520'. The well casing size for the first 235' is 10". Thereafter the casing size is 8". The well is set up with John Deere 4045 diesel engine, 40 Hp gearhead and 5-stage bowls.

#### 520' AG-Well - 40 Hp Gearhead - John Deere 4045 Diesel Engine

AG-LAND INVESTMENT BROKERS

275 Sale Lane / P. O. Box 896 Red Bluff, CA 96080