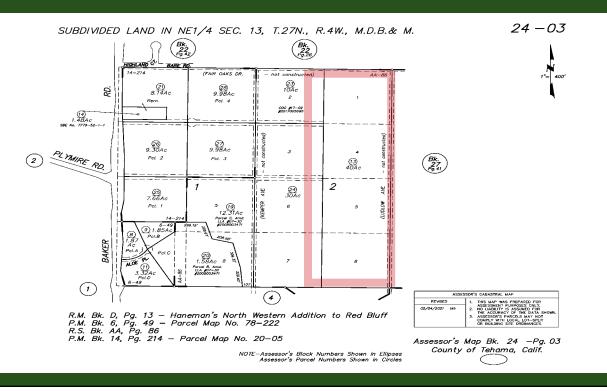

### **Assessors Map**

#### APN # 024-030-013 (40.00 acres)

AG-LAND INVESTMENT BROKERS 275 Sale Lane / P. O. Box 896 Red Bluff, CA 96080