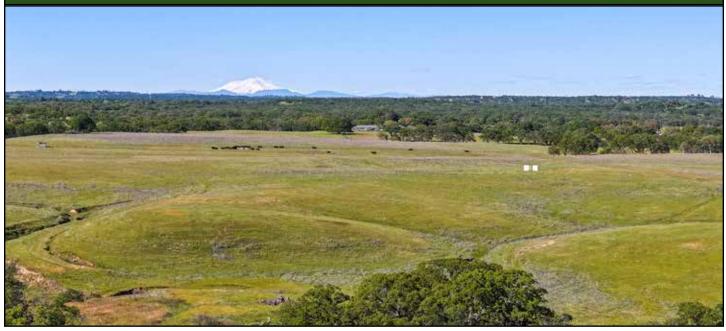

## Open Land off Baker Road +/- 111 Acres Red Bluff, CA 96080

**Property:** 111 +/- acres of open land on the edge of Red Bluff. Utilize this property for your private ranch and develop your new home affording seclusion and mountain views. R-1 zoning also offers development opportunities. Improvements include an irrigation well, perimeter fencing and 60' deeded access from Baker Road.

### **Aerial Map**

For More Information Contact Us Today! 530.529.44900 https://aglandbrokers.com/listings/