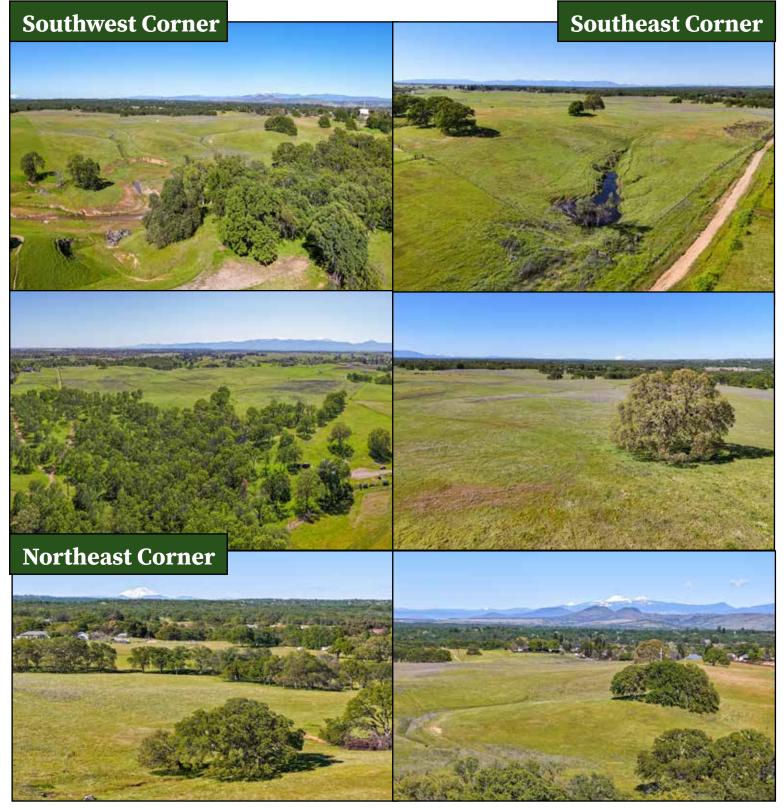

## Open Land off Baker Road +/- 111 Acres Red Bluff, CA 96080

**Property:** 111 +/- acres of open land on the edge of Red Bluff. Utilize this property for your private ranch and develop your new home affording seclusion and mountain views. R-1 zoning also offers development opportunities. Improvements include an irrigation well, perimeter fencing and 60' deeded access from Baker Road.

### **Aerial Map**

For More Information Contact Us Today! 530.529.44900 https://aglandbrokers.com/listings/