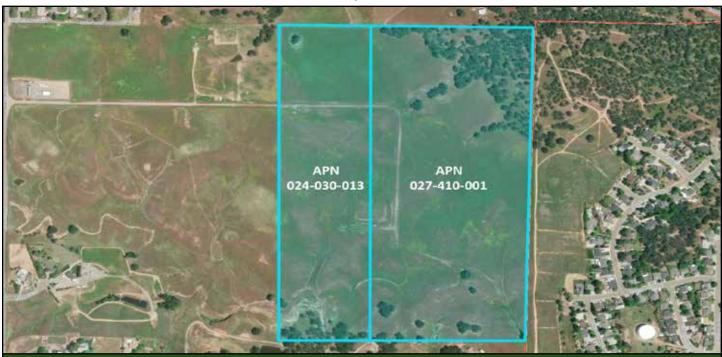

**Zoning:** R-1; Urban Residential, 5,000 sqft minimum lot area. Tehama County Parcel Number; 027-410-001 (71.18 acres) & 024-030-013 (40.00 acres). Current property taxes are \$4,234/year.

**Mineral Rights:** Oil, gas and minerals rights are included in the sale.

### **Assessors Map**

### APN # 027-410-001-000 (71.18 acres)

#### APN # 024-030-013 (40.00 acres)

AG-LAND INVESTMENT BROKERS 275 Sale Lane / P. O. Box 896 Red Bluff, CA 96080